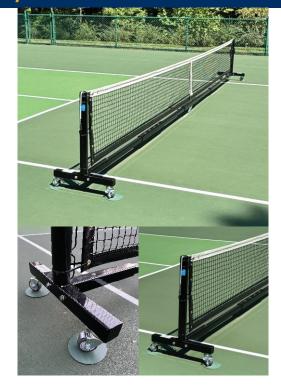

## PRO-Pickle Portable Net System

PROPBS-2

| size         | 22' x 34" at the 2 7/8" diameter, 12 gauge                                                                                                          |
|--------------|-----------------------------------------------------------------------------------------------------------------------------------------------------|
| weight       | About 250lbs (Shipping weight: 300lbs)                                                                                                              |
| construction | powder-coated posts with lacing rods and<br>net hook.center (36" at sidelines)                                                                      |
| netting      | 3.0mm polyethylene net with 56oz double layer, white vinyl headband.                                                                                |
| features     | Highly portable. Easy rolling, non-marking casters for fluid mobility. Casters have a foot brake to secure the unit so it doesn't move during play. |
| includes     | Includes net cable, net strap and fiberglass rods.                                                                                                  |
| surface      | Perfect for Indoor or Outdoor use.                                                                                                                  |
| warranty     | 3-year limited warranty                                                                                                                             |